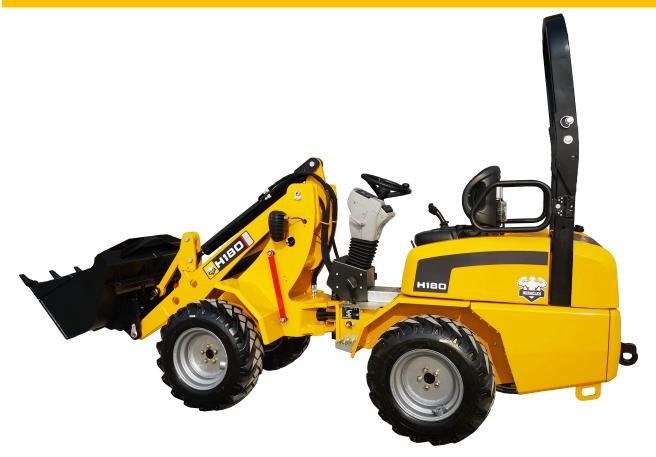

## H180 Wheel Loaders

Thanks to compact dimensions and excellent control, Heracles Wheel Loaders cannot only work in manay grounds, but also tackle different problemss. The hydraulic drive system makes operation more comfortable and easier. Operators can learn how to use the machines much more quickly. The individual wheel motor gives an excellent ground clearance that can make machines to be operated in restricted areas. Reliability, durability and low maintenance makes wheel loaders a good investment.