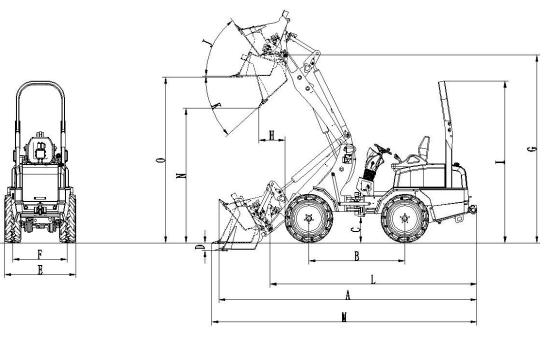

## Dimensions

|   |                                      | standard wheels  | Wide wheels      |
|---|--------------------------------------|------------------|------------------|
| А | Overall Length:mm                    | 4125             | 4125             |
| В | Wheel Base:mm                        | 1530             | 1530             |
| С | Minimum Ground Clearance: mm         | 415              | 470              |
| D | Digging depth: mm                    | 200              | 145              |
| Е | Total wheel width: mm                | 1150             | 1440             |
| F | Wheel center distance: mm            | 870              | 1004             |
| G | Maximum lifting height of boom: mm   | 2950             | 3000             |
| Н | Discharge distance                   | 417              | 360              |
| Ι | Vehicle height : mm                  | 2150             | 2200             |
| J | Retracting angle                     | 51°              | 51°              |
| K | Discharge angle                      | 45°              | $45^{\circ}$     |
| L | Vehicle length (Without bucket) : mm | 3300             | 3300             |
| М | Vehicle length (With bucket) : mm    | 4300             | 4300             |
| Ν | Discharge height: mm                 | 2070             | 2125             |
| 0 | Loading height: mm                   | 2615             | 2670             |
|   | Tires                                | 10.0/75-15.3     | 400/60-15.5      |
|   | Tire width: mm                       | 264              | 400              |
|   | Turning angle                        | 45°              | $45\degree$      |
|   | Maximum Travel Speed: KM/h           | 18               | 18               |
|   | Gradeability:                        | 30%              | 30%              |
|   | Max Turning Angle of the Bucket      | $\pm 90^{\circ}$ | $\pm 90^{\circ}$ |